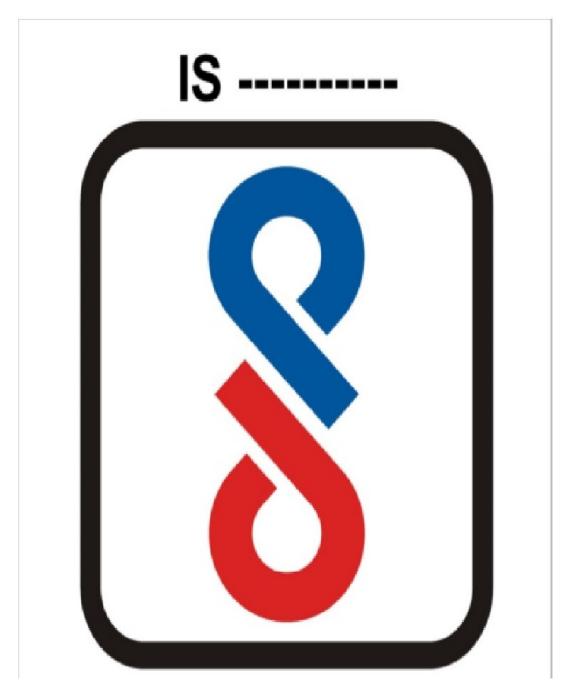

## Annex - 1

The guidelines for use of Standard Mark for Scheme-C are per 3(1) of BIS (Conformity Assessment) Regulations, 2017 are given below:

- i) The monogram of the 'Standard Mark' consists of the pictorial representation, drawn in the exact style as indicated in the figure in Annexure I. Its photograpic reductin and enlargement is permitted.
- ii)The 'Standard Mark' can be displayed in single colour or multi-colour as per the details given below. The colour scheme for the Standard Mark to be used in multi colur shall be use as indicated below.
- iii) The licensee shall diplay the 'Standard Mark' on the article and/or the packaging, as the case may be, in a manner so as to be easily visible. It shall be legible, indelible and non-remobable. Further, the durability of marking shall be as per the provisions of the relevant Indian Standard, wherever applicable. The diplay of IS number, Registration number and words shall not be less than Arial forn size 6.
- iv) Any device with a integrated display sceen may present the Standard Mark electronically (e-labelling) in lieu of a physical presentation on the product.

Letter 23/06/21, 10:29 AM

B5 8.24

For multicolour Standard Mark the colour scheme shall be - Red, Blue and Black.

- a) For printing purposes, colours shall be "Oriental Blue" and "Monopol Red"
   as per IS 1222:1992. 'Ink, duplicating for twin cylinder rotary machines (third revision)'
- b) For sign board purposes, colurs shall be "French Blue" (No.166)
  Red" (No.537) as per IS 5:1994 "Colours for ready mixed paints and enamels (fourth revision)".

For single colour Standard Mark, there is no restriction in the choice of the colour.

The font style and size used is Arial-85 pt.

## R - XXXXXXXX

For details information on BIS, consult the e-BIS Portal (www.manakonline. in). Please use BIS CARE APP for verification of ISI-marked goods and hallmarked gold jewellery.