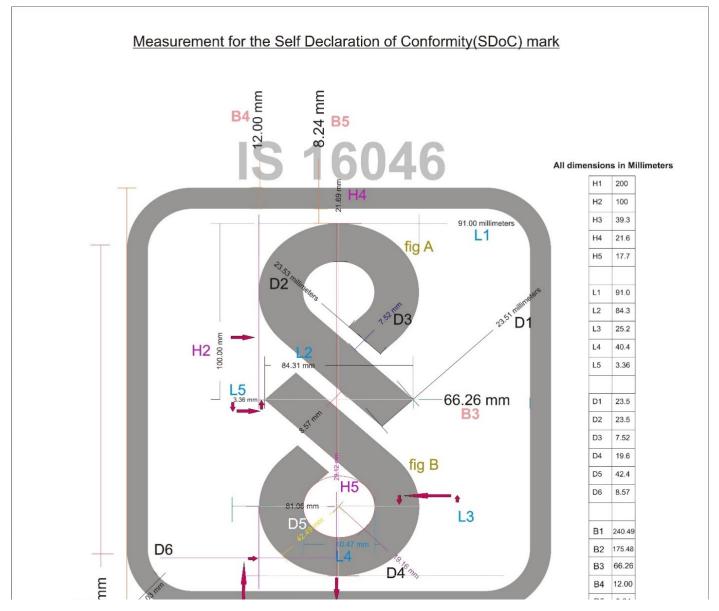

## Annex - 1

The guidelines for use of Standard Mark for Scheme-C are per 3(1) of BIS (Conformity Assessment) Regulations, 2017 are given below:

- i) The monogram of the 'Standard Mark' consists of the pictorial representation, drawn in the exact style as indicated in the figure in Annexure I. Its photograpic reductin and enlargement is permitted.
- ii)The 'Standard Mark' can be displayed in single colour or multi-colour as per the details given below. The colour scheme for the Standard Mark to be used in multi colur shall be use as indicated below.
- iii) The licensee shall diplay the 'Standard Mark' on the article and/or the packaging, as the case may be, in a manner so as to be easily visible. It shall be legible, indelible and non-remobable. Further, the durability of marking shall be as per the provisions of the relevant Indian Standard, wherever applicable. The diplay of IS number, Registration number and words shall not be less than Arial forn size 6.
- iv) Any device with a integrated display sceen may present the Standard Mark electronically (e-labelling) in lieu of a physical presentation on the product.

Letter 23/06/21, 10:29 AM

B5 8.24

For multicolour Standard Mark the colour scheme shall be - Red, Blue and Black.

- a) For printing purposes, colours shall be "Oriental Blue" and "Monopol Red"
   as per IS 1222:1992. 'Ink, duplicating for twin cylinder rotary machines (third revision)'
- b) For sign board purposes, colurs shall be "French Blue" (No.166)
  Red" (No.537) as per IS 5:1994 "Colours for ready mixed paints and enamels (fourth revision)".

For single colour Standard Mark, there is no restriction in the choice of the colour.

The font style and size used is Arial-85 pt.