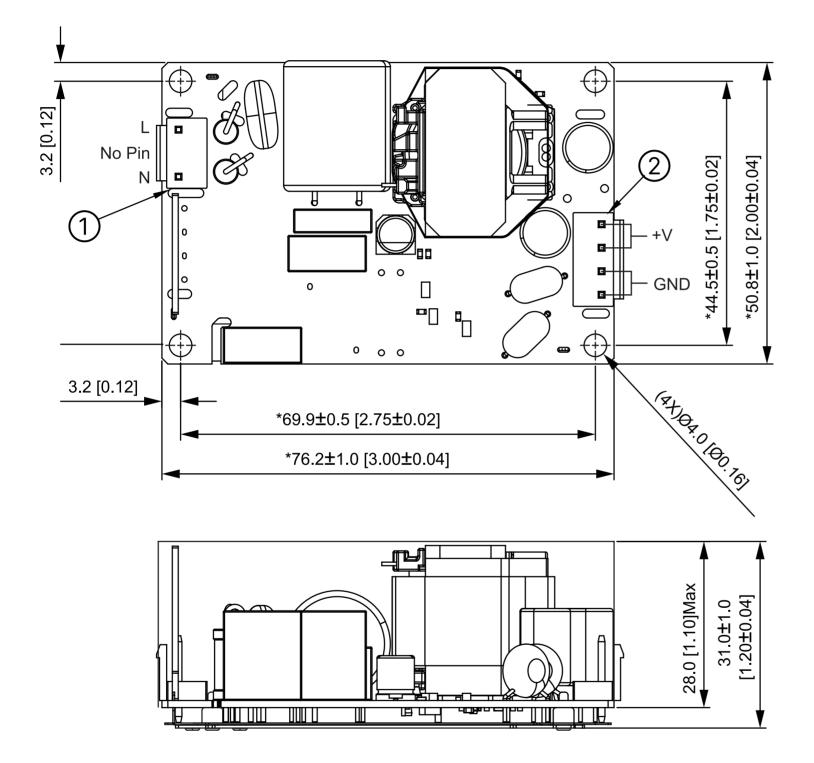

## NOTES:

- 1. MARKED WITH " \* " MUST BE INSPECTED AND CONTROLLED STRICTLY BY QA.
- 2. THE DIAMETER OF METAL MOUNTING BLOTS UNDER THE PCBA MUST BE SMALLER THAN 7 mm TO KEEP THE SAFETY CLEANCE AND CREEPAGE.
- 3. MODEL: MEP-120A12J BNA; MEP-120A15J BNA; MEP-120A18J BNA; MEP-120A24J BNA

| ITEM | PART                                                      | MATING                       |
|------|-----------------------------------------------------------|------------------------------|
| 1    | AC INPUT (CN1) JST, B2P3-VH(LF)(SN) or equivalent         | JST, VHR-3N<br>or equivalent |
| 2    | DC OUTPUT (CN101)<br>JST, B4P-VH(LF)(SN)<br>or equivalent | JST, VHR-4N<br>or equivalent |