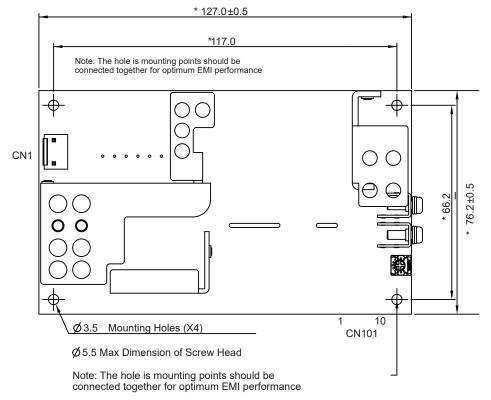

PJH Open Frame Power Supply
PJH-24V300WB□A, PJH-36V300WB□A

| Connector type CN1, CN101    | MODEL NAME                     |
|------------------------------|--------------------------------|
| HN-JST, CN1: B2P3-VH(LF)(SN) | PJH-24V300WBBA, PJH-24V300WBCA |
| C101: BM10B-SRSS-TB(LF)(SN)  | PJH-36V300WBBA, PJH-36V300WBCA |

## NOTES:

- 1. PRODUCT SHOULD BE CLEAN WITHOUT SCATCH, NO DENT AND FREE OF TOOLING MARK.
- 2. DIMENSIONS WITH " \* " MARK MUST BE INSPECTED AND CONTROLLED STRICTLY BY IQC.
- 3. SPEC LABEL DETAIL AND PRINTING CONTENTS REFER TO SN
- 4. MUST MEET DELTA STANDARD: 10000-0162.
- 5. MODEL LIST: PJH-24V300WBBA PJH-24V300WBCA PJH-36V300WBBA PJH-36V300WBCA

| Control and STANDBY connector CN101 |                |
|-------------------------------------|----------------|
| Pin 1                               | GND            |
| Pin 2                               | Vsb            |
| Pin 3                               | GND            |
| Pin 4                               | Vsb            |
| Pin 5                               | GND            |
| Pin 6                               | INHIBIT        |
| Pin 7                               | GND            |
| Pin 8                               | Power Good     |
| Pin 9                               | Remote sense - |
| Pin 10                              | Remote sense + |