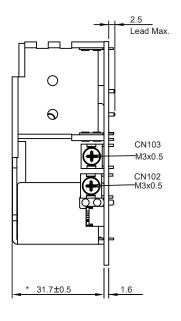

## NOTES:

- 1. PRODUCT SHOULD BE CLEAN WITHOUT SCATCH, NO DENT AND FREE OF TOOLING MARK.
- 2. DIMENSIONS WITH " \* " MARK MUST BE INSPECTED AND CONTROLLED STRICTLY BY IQC.
- 3. SPEC LABEL DETAIL AND PRINTING CONTENTS REFER TO SN
- 4. MUST MEET DELTA STANDARD: 10000-0162.
- 5. MODEL LIST: PJH-24V300WBBA PJH-24V300WBCA PJH-36V300WBBA PJH-36V300WBCA