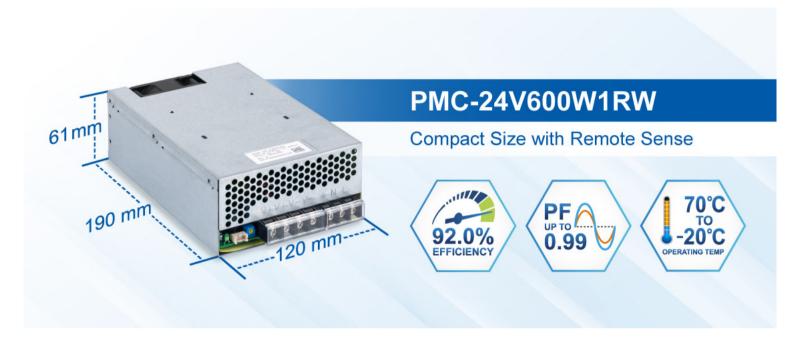

## **New Compact PMC Series 24V 600W with Remote Sense**

Delta's latest 24V 600W power supply is now 20% smaller. As part of the <u>PMC Series</u> of <u>panel mount power supply</u>, the PMC-24V600W1RW/1SW provides 24V output voltage with high efficiency > 92% @ 230Vac. Leakage current has been reduced to less than 0.75mA, whilst maintaining Power Factor levels up to 0.99. The product has a wide operating temperature of -20°C to 70°C, power de-rating from 50°C. Additional features include remote sense and remote on/off, built-in fan speed control with fan lock protection and conformal coating on the PCBAs to provide protection against dust and chemical pollutants.

The PMC-24V600W1RW/1SW is certified to IEC 60950-1, IEC/EN/UL 62368-1, GB 4943 of CCC and K 60950-1 of KC marks. EMI approvals to EN 55032 Class B. Suitable applications include machine automation, banking machine and showcase.

## **Highlights & Features**

- Universal AC input range
- Power Factor up to 0.99 with active PFC
- Surge Immunity IEC 61000-4-5, Level 4 (CM: 4kV, DM: 2kV)
- Wide operating temperature range -20°C to 70°C
- Built-in fan speed control and fan lock protection
- · Conformal coating on PCBA to protect against chemical and dust pollutants
- Constant current circuit for reactive loads
- Design compliance with Japan PSE (DENAN)