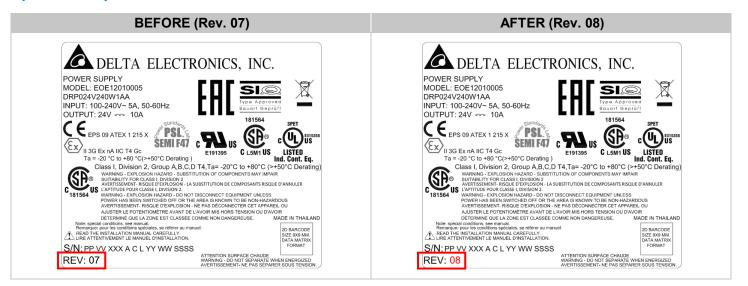

|
|---------------------------------|------------------------------------------------------------------------------------------------------------------------------------|
| Output Voltage Tolerance        | ± 2% (initial set point tolerance from factory)                                                                                    |
| Output Voltage Adjustment Range | 24-28Vdc                                                                                                                           |
| Output Current                  | 10.0A (continuously operating at 24)<br>15.0A (Power Boost for 3 seconds at 24V, refer to the<br>details in the Functions section) |

### **Spec Label Update:**



PCN-21-001 Issue Date: 2021/02/01