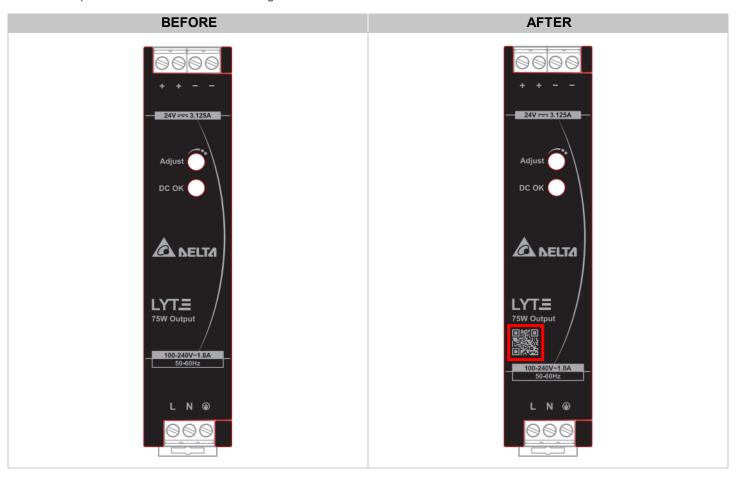

### **Hereunder is the content:**

- 1. Front label change
  - Implement "e-manual" downloading on front label. User can scan QR code and download instruction manual.

PCN-21-004 Issue Date: 2021/05/25