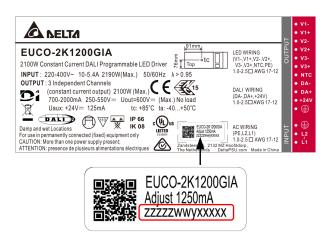

## To check the date code, please follow these guidelines:

ZZŻZZWWYXXXXX

Locate the date code consisting of:

- ZZZZZ: The last 5 characters of the Lot Number
- WW: Week Code, ranging from 01 to 52
- Y: Year Code, where 2024 is represented by 4
- XXXXX: Serial Number