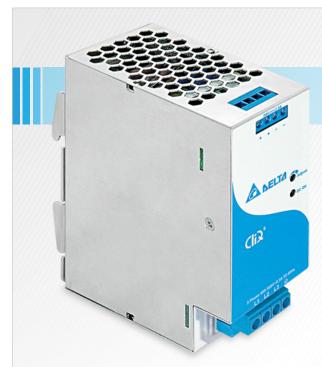

# CliQ II 3-Phase DIN Rail Power Supply Now Available with 60W and 120W Output Power

Delta Electronics has added the 3-phase models to its CliQ II DIN Rail Power Supply series. The CliQ II 3-phase DIN Rail Power Supply series offers output voltage of 24V for power ratings at 60W and 120W. Three other power ratings for the 24V output range will be launched within 2013. These products are encased in rugged yet lightweight full aluminium body that can withstand shock and vibration according to IEC 60068-2 standard and operate over a wide temperature range of -25°C to +75°C and wide input range for 3-phase from 320Vac to 600Vac or 2-phase from 360Vac to 600Vac, with no power de-rating throughout the entire range.

Compared to its predecessor, the CliQ II 3-phase DIN Rail Power Supply series has a smaller footprint with longer Power Boost duration of 150% up to 5 seconds. Like the rest of the models in the CliQ family, conformal coating is applied on the PCBAs to protect against dust and chemical pollutants.