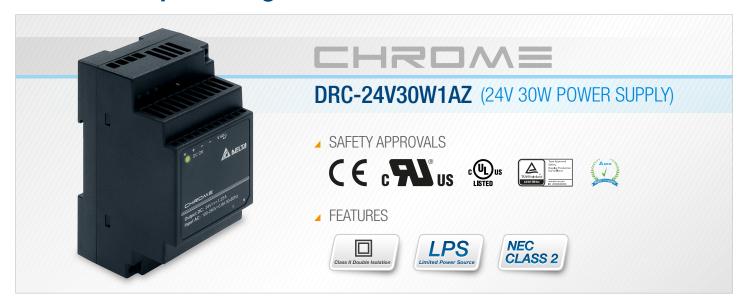

# Chrome DIN Rail Power Supply Series is Now Available in 30W with 24V Output Voltage

Delta Electronics extends its Chrome DIN rail power supply series with a 30W product offering 24V output voltage. The Class II double isolation power supply is designed for use in compact cabinets. The DRC-24V30W1AZ requires less installation space with its compact body measuring only 55.6mm thick and 91mm tall. The design not only does not require earth connection, it also has very low leakage current and is thus especially useful for home automations and the food and beverage industry.

# **Highlights & Features**

- Protection Class II, Double Isolation (No Earth connection is required)
- Universal AC input voltage without power de-rating
- Efficiency > 87.0%
- NEC Class 2 / Limited Power Source (LPS) certified
- Overvoltage / Overcurrent / Over Temperature Protections
- International safety approvals to ITE and Industrial standards

Other product details for DRC-24V30W1AZ are available on the homepage.