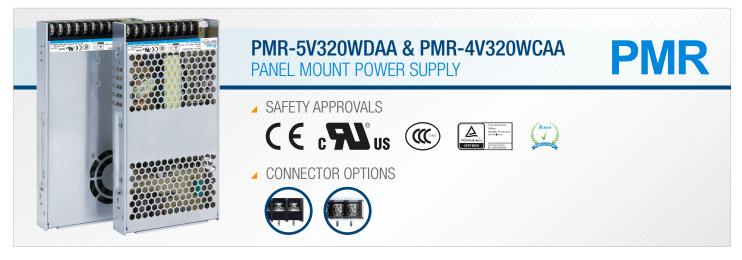

# Delta Introduces Two New Models for the Low Profile PMR Panel Mount Power Supply Series for LED Signage

Delta Electronics is extending the low profile PMR panel mount power supply series with two new models, <u>PMR-5V320WDAA</u> and <u>PMR-4V320WCAA</u>. The PMR series is designed for LED signage application where efficient heat dissipation for the components are crucial in a low profile control cabinet. At only 30mm height, the universal input products are made for installation in narrow space and are able to withstand polluted environment as the PCBAs are applied with conformal coating.

The PMR-5V320WDAA offers efficient thermal management without the need for fan and provides parallel connection option to increase the operational reliability of the connected LED signage. Whereas the PMR-4V320WCAA has built-in fan with automatic fan speed control that allows efficient thermal management and use of energy.

Major safety approvals include IEC/EN/UL 60950-1 for Information Technology Equipment (ITE); EMI standard according to EN 55022, Class B. The PMR series provides high power factor values and conform to harmonic current IEC/EN 61000-3-2, Class A and Class D. All Delta industrial power supplies are fully compliant with RoHS Directive 2011/65/EU for environmental protection.

### **Highlights & Features**

- Universal AC input voltage
- Highly reliable fan-less design (PMR-5V320WDAA)
- Automatic fan speed control (PMR-4V320WCAA)
- Full corrosion resistant aluminium casing
- Built-in active PFC
- Low profile design for 1U installation
- High MTBF > 700,000 hrs as per Telcordia SR-332