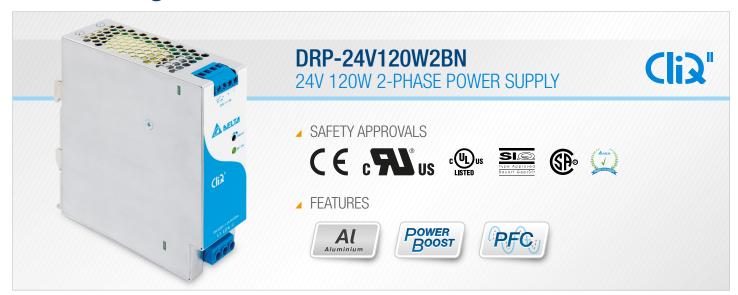

# Delta Extends CliQ II Series with 24V/5A Output in Two Phase Range

Delta Electronics is extending the CliQ II DIN rail power supply series with a new model offering two phase 2 x 180-550Vac (for L-L) or single phase 180-305Vac (for L-N) for 24V/5A output. The <a href="DRP-24V120W2BN">DRP-24V120W2BN</a> has safety approvals for single phase and two phase input according to IEC/EN/UL 60950-1 and UL 508 safety standards. The product features wide AC input voltage for single or two phase range. Such feature can protect the power supply from damage when user accidentally apply two phase input on the single phase power supply. Other advantages include reduced external input protection components and improved installation time since there is only two phase connection.

The product performs under wide operating temperature from -30°C to 70°C with 2-Phase of 3-Phase application (VL-L). Conformal coating is applied on the PCBA to protect against dust and chemical pollutant to withstand harsh industrial environments. Other major safety approvals included.

### **Highlights & Features**

- Designed for single phase input 180-305Vac (for L-N) or 2 of 3-Phase system 2 x 180-550Vac (for L-L) or 254-750Vdc
- Compact and corrosion resistant aluminium casing
- High Efficiency > 90.0%
- Built-in constant current and hiccup during overload protection
- Built-in DC OK contact
- Conformal coating on PCBA to protect against chemical and dust pollutants