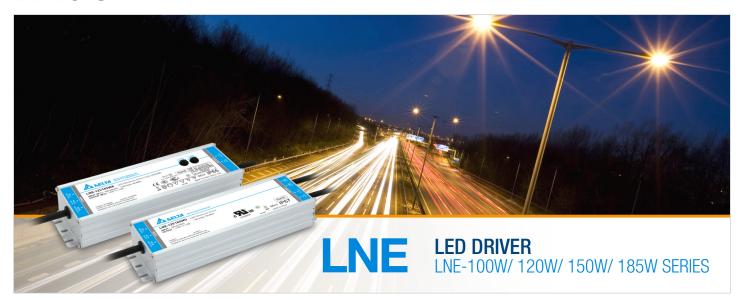

# Delta Launches the Highly Reliable LNE series of LED Drivers

Delta LNE series of LED drivers is developed with high efficiency and reliability. As the world's number one power supply company, Delta tapped into its market leading power supply technology and its expertise in the lighting industry to come up with another impressive product. The LNE series provides different combinations of features to suit different application requirements and energy optimization needs. The options include externally adjustable output voltage and current levels, and adjustment of LED brightness via 3-way built-in dimming function. All models in the LNE series are encased in a full corrosion resistant aluminum casing and have major international safety certifications and compliant with EN55015 Immunity/ Emissions/ Harmonic requirements. Like all Delta products, every product in the LNE series is rigorously tested for the highest quality. High surge immunity (common mode: 6kV, differential mode: 4kV), MTBF > 700,000hrs and compliance to IP65/IP67, all make the Delta LNE series an essential part of an energy efficient LED lighting power solution for both indoor and outdoor applications.

### **Highlights & Features**

- North American and International AC voltage options
- Up to 93.0% efficiency
- 6kV common mode & 4kV differential mode surge immunity
- Active PFC. Meets IEC/EN 61000-3-2, Class C
- Adjustable voltage & current; dimming option available
- IP65 or IP67 assembly for indoor and outdoor applications