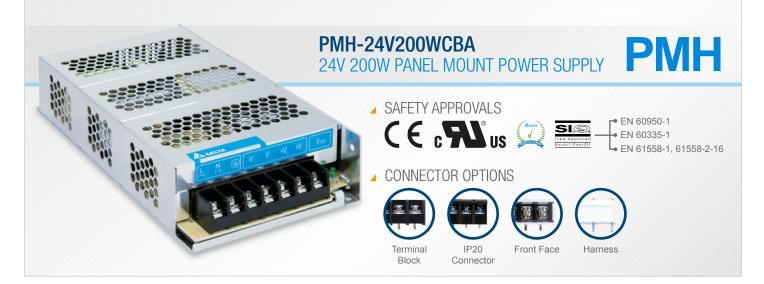

# Delta PMH Panel Mount Power Supply Series is now Available in 24V 200W for Household Applications

Delta Electronics extends its PMH panel mount power supply series with a higher maximum output power at 24V 200W. The product comes with several connector options consisting of Terminal Block, IP20, Front Face and Harness connectors.

The PMH-24V200WCBA provides universal input from 85Vac to 264Vac and high efficiency of > 91.5% @ 230Vac in a full corrosion resistant aluminium body. The highly efficient convection cooling construction can operate between -30°C to 70°C. The PMH series is specifically designed for household electrical appliances with safety approvals including IEC/EN 60335-1 and IEC/EN 61558-2-16 as well as IEC/EN/UL 60950-1. In addition, the product meets the EMC approvals to EN 55014-1 / EN 55014-2 for household appliances and EN 61000-6-1 / EN 61000-6-3 for residential environment without extra EMI filter required.

### **Highlights & Features**

- Household appliance approvals IEC/EN 60335-1, IEC/EN 61558-1 and IEC/EN 61558-2-16
- Universal AC input voltage
- Full power from -20°C to +45°C operation at operating altitude 5000m
- Full corrosion resistant aluminium casing
- High MTBF > 700,000 hrs as per Telcordia SR-332
- Versatile connector options: IP20, Front Face and Harness connectors