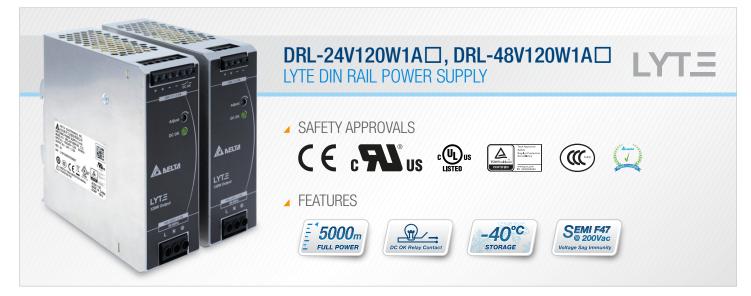

# Delta Launches the Highly Affordable and Reliable Lyte DIN Rail Power Supply Series

Delta Electronics has launched the Lyte DIN rail power supply series for cost sensitive users with essential features fulfilling the needs in many general industrial applications. The first two models are rated at 24V/ 5A (DRL-24V120W1A\_) and 48V/ 2.5A (DRL-48V120W1A\_) with a slim width of just 40mm. Delta Lyte series features convection cooling and are able to operate between -20°C to +70°C. The overcurrent protection is designed with constant current mode which makes the Lyte series suitable for inductive and capacitive load applications.

The DRL-24V120W1A and DRL-48V120W1A models are certified to safety standard according to IEC/EN/UL 60950-1 for Information Technology Equipment (ITE) at 5000m (16400 ft.) altitude and UL 508 for Industrial Control Equipment (ICE); EMI comply to EN 55022, Class B and are fully compliant with RoHS Directive 2011/65/EU for environmental protection.

## **Highlights & Features**

- Universal AC input voltage
- Built-in constant current circuit for reactive loads
- Full power from -10°C to +50°C operation at 230Vac @ 5000m or 16400 feet altitude
- Built-in DC OK relay contact option available
- Conformal coating on PCBAs to protect against common dust and chemical pollutants
- Compliance to SEMI F47 @ 200Vac