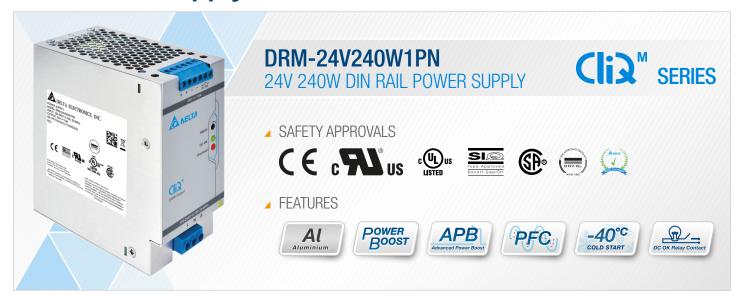

# Delta Adds 24V 240W Model to the CliQ M Series of DIN Rail Power Supply

Delta Electronics has added a 24V 240W (DRM-24V240W1PN) new model to the CliQ M series of DIN rail power supply. The CliQ M series is the slimmest amongst the CliQ family. Like the rest of the models in the CliQ M series, the DRM-24V240W1PN is designed according to major industrial and maritime safety standards in order to fulfill the stringent demands in maritime applications. Some of the features include built-in DC OK contact, LED indicator for DC OK/ Overload and full power from -25°C to +60°C operation at 5,000m or 16,400 ft. altitude.

The DRM-24V240W1PN has built-in active PFC and high efficiency of 94.8% typ. @ 230Vac. The CliQ M series is also the first series in the CliQ family to feature Advanced Power Boost (APB). APB works in such a way when large outrush current due to faulty load on a current path of a multiple loads connection is detected by APB, APB will trip the circuit breaker on that current path. This thus prevents the connected system from shutting down while the other connected current paths continue to operate without interruption.

#### **Highlights & Features**

- Universal AC Input voltage range
- High efficiency 94.8% typ. @ 230Vac
- Power Boost of 150% up to 7 seconds
- Advanced Power Boost (APB) Prevents system shutdown due to faulty load on a multiple loads connection
- DNV GL approval for maritime applications
- Built-in DC OK Contact and LED indicator for DC OK/ Overload
- Conformal coating on PCBAs to protect against common dust and chemical pollutants