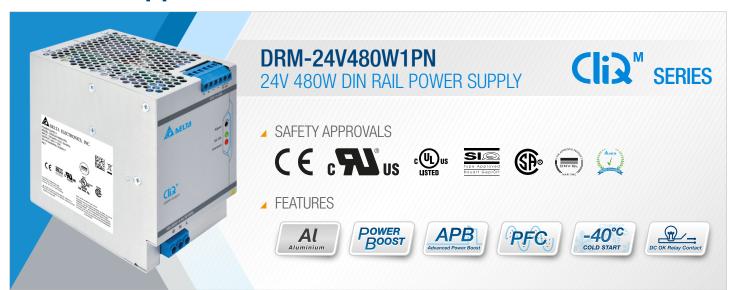

## Delta Introduces 24V 480W DIN Rail Power Supply with **Maritime Approval**

Delta Electronics has added a new 24V/20A output to the CliQ M series of DIN rail power supply. The CliQ M series has the highest power density among the CliQ family and also the first series in the CliQ family to feature Advanced Power Boost (APB). APB work to protect system and ensure continuing operation when large inrush current detected due to faulty load on a multiple load connection. The DRM-24V480W1PN has built-in active PFC and high efficiency of 94.17% typ. @ 230Vac. Additionally, the product also includes built-in DC OK contact; LED indicator for DC OK/ Overload; full power from -25°C to +60°C operation at 5,000m or 16,400 ft. altitude.

Like the rest of the model in CliQ M series, other major international approvals include maritime approval (environmental category: C, EMC 2), IEC/EN 61558-2-16 (safety of power supplies), IEC/EN 61010-1 (electrical equipment for measurement, control) and UL 508 (Industrial Control Equipment); Conforms to harmonic current IEC/EN 61000-3-2, Class A. All models are fully compliant with RoHS Directive 2011/65/EU for environmental protection.

#### **Highlights & Features**

- Universal AC Input voltage range
- High efficiency 94.17% typ. @ 230Vac
- Power Boost of 150% up to 7 seconds
- Advanced Power Boost (APB) Prevents system shutdown due to faulty load on a multiple loads connection
- DNV GL approval for maritime applications
- Built-in DC OK Contact and LED indicator for DC OK/ Overload
- Conformal coating on PCBAs to protect against common dust and chemical pollutants