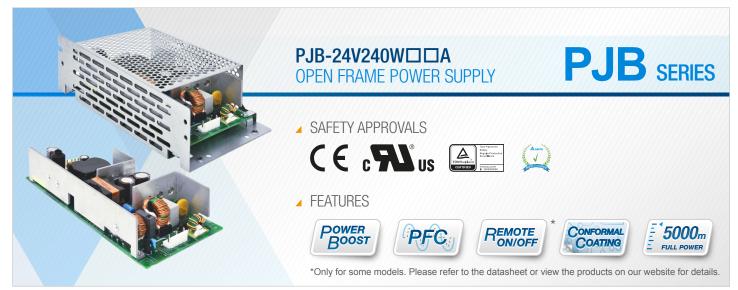

## Delta Extends the High Power Factor Value and High Efficiency PJB Series of Open Frame Power Supply with 24V/10A Model

Delta Electronics has added a new model, <u>PJB-24V240W</u> A to the <u>PJB series</u> of <u>open frame power supply</u>. The model provides 24V 10A output and is designed with low leakage current, low inrush current, high power factor value (PF > 0.97) and high efficiency (92.5% typ. @ 200Vac) for demanding applications. The PJB-24V240W A conforms to harmonic current emission class A. In line with the rest of the PJB series, the product also provide Power Boost of 200% for 10 seconds, conformal coating on the PCBAs to protect against common dust and chemical pollutants and high quality Japanese capacitors are used so as to enhance product reliability to be used in harsh industrial environment.

The PJB series is certified for EMI to EN 55022 and EMS to EN 55024 and conforms to major international safety standards like IEC/EN/UL 60950-1 standards. All Delta standard power supplies are fully compliant with RoHS Directive 2011/65/EU for environmental protection.

## **Highlights & Features**

- Universal AC Input voltage (85Vac 264Vac)
- High efficiency 92.5% typ. @ 200Vac
- Power Boost of 200% for 10 seconds
- Built-in active PFC (PF > 0.97) and conforms to IEC/EN 61000-3-2, Class A
- Conformal coating on PCBA to protect against common dust and chemical pollutants
- Versatile configuration options: Open Frame, L Frame, Enclosed
- Remote ON/OFF option for selected models