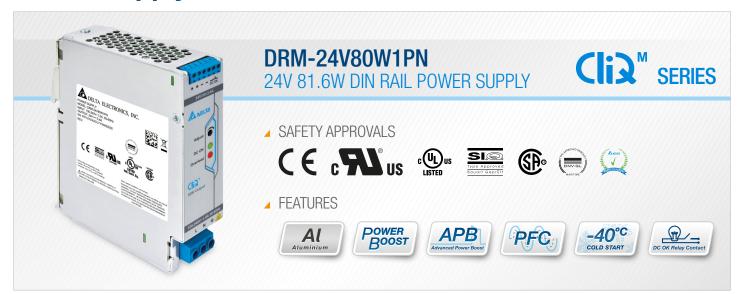

# Delta Extends 80W model to CliQ M series of DIN Rail Power Supply

Delta Electronics is extending the CliQ M DIN Rail Power Supply series with the DRM-24V80W1PN model. CliQ M series has the highest power density among the CliQ family. All CliQ M series of products are designed according to major industrial and maritime safety standards in order to fulfill the stringent demands in maritime applications. Some other features include compliance with harmonic current IEC/EN 61000-3-2, Class A, built-in DC OK contact and LED indicator for DC OK/ Overload.

The highly efficient <u>DRM-24V80W1PN</u> has built-in active PFC. The CliQ M series is also the first series in the CliQ family to feature Advanced Power Boost (APB). APB works in such a way when large outrush current due to faulty load on a current path of a multiple loads connection is detected by APB, APB will trip the circuit breaker on that current path. This thus prevents the connected system from shutting down while the other connected current paths continue to operate without interruption.

### **Highlights & Features**

- Universal AC input voltage range
- Full power from -25°C to +60°C operation @ 5000m or 16400 ft. altitude
- Power Boost of 150% up to 7 seconds
- Advanced Power Boost (APB) Prevents system shutdown due to faulty load on a multiple loads connection
- DNV GL approval for maritime applications
- Built-in DC OK Contact and LED indicator for DC OK/ Overload
- Conformal coating on PCBAs to protect against common dust and chemical pollutants